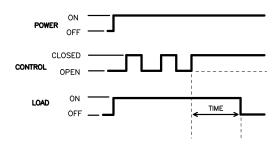

# **Timing Mode**

When power is applied, the relay transfers.

If control switch closures occur more frequently than set time, nothing happens.

If control stays closed or open longer than set time, the relay opens.