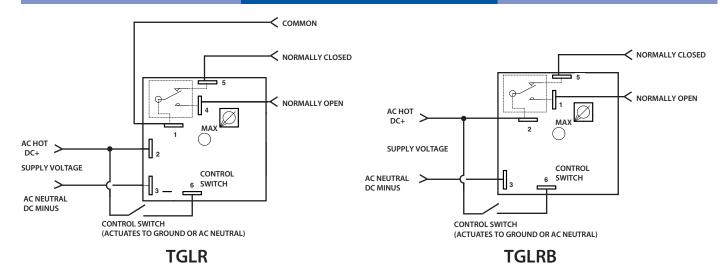

## **BASIC WIRING AND DIMENSIONS**

# **Input Voltage:**

VDC: 12, 24 or 48 VAC: 24, 48, 120 or 230, 50/60Hz Special voltages available

#### **Physical Data:**

Mounting: Surface with one #8 screw

Connection & Termination: 0.25" quick connects