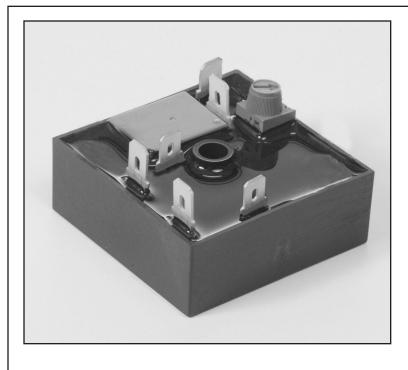

# **TGLR Timers**

TGLR series Cube Relay Interval timers are a unique combination of digital CMOS timing circuitry with a relay output in a compact 2" x 2" configuration.

These units provide the same functional performance as plug-in relay timers, but at significant cost savings.

## **FEATURES**

- High current-carrying capacity up to 10 amps
- Transient protected
- 100% Load isolation
- No leakage in N.O. position
- No heat sinking required
- Available in any time delay period required

- Digital CMOS timing
- No minimum load required
- Totally encapsulated for protection from harsh environments
- 100% Operational testing before shipping
- **1R**, **1R**, **-**
- RoHS compliance available

#### **Physical Data:**

Mounting: Surface with one #8 screw

Connection & Termination: 0.25" quick connects