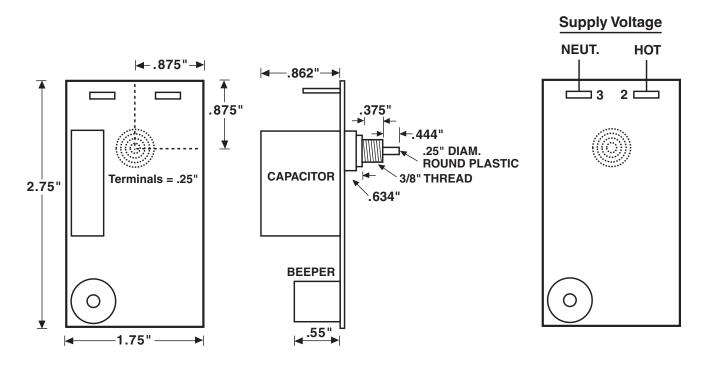

#### **Physical Data:**

Mounting: Panel mount with 3/8" threaded bushing (7/16" hole.) Connection & Termination: 0.25" quick connects