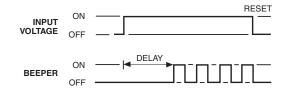

# **Timing Mode**

Application of supply voltage will start the timing period. After the selected delay, the beeper will be energized. Removal and re-application of power resets the unit.