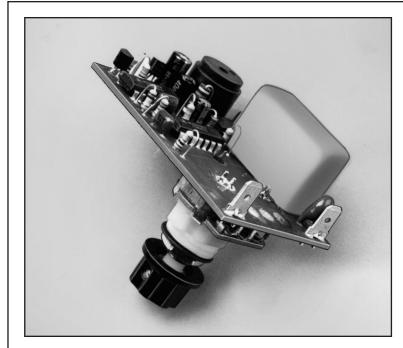

## **TWZC Timed Beeper**

TWZC is a Delay On Make timer with an audio warning of time out. Input voltage range is from 96 to 240 VAC, or at 24 VAC/VAC.

It has an open board configuration and is designed for panel mounting.